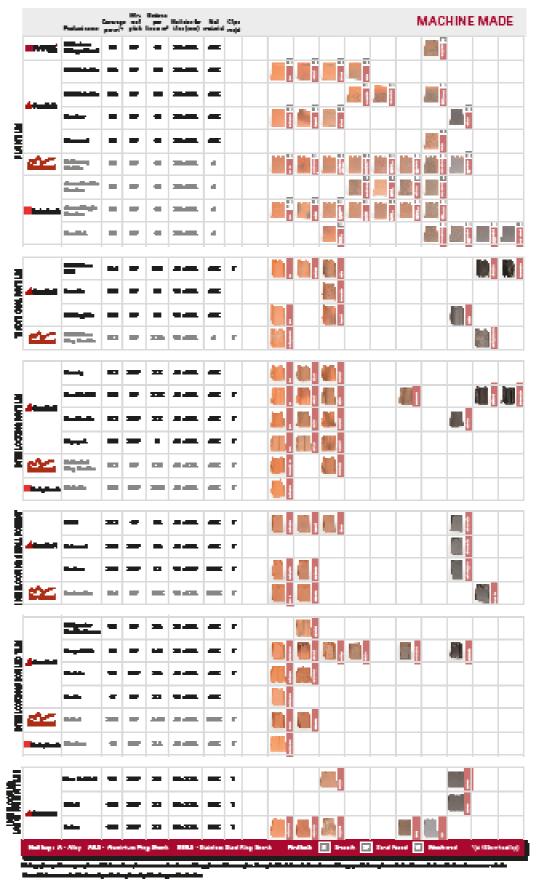

### **ROOF COVERINGS**

Whether it's concrete, fibre cement or even fibre glass, man made tiles are a durable alternative to traditional materials offering excellent quality and value for money.

Concrete tiles are the most widely used and readily available roof covering. Strong and designed to perform in even the most demanding British weather conditions they are a cost-effective solution. Our wide range of concrete tiles and accessories come in a variety of profiles, colours and sizes.

Double Double Standard Metric Metric **PROFILE Pantiles** Square Profile Standard Pantile Roman Regent Pattern **SIZING** 15" x 9" Various Metric Metric Metric Metric Metric Flat Split Thin Leading Thin Leading Double Thin Leading Thin Leading **PROFILE** Edge Riven Edge Riven Split Plain Tile Metric Metric Edge Edge Split **SIZING** Metric Metr' Metric Metric Metric Metric

We supply images from all the leading manufacturers including;

Hand crafted to give an authentic roofscape, offering detailed moulding, a choice of colours and a range of sizes designed as alternatives to traditional regional products.

## **CLAY TILES**

Clay roof tiles are a natural and durable roofing material available in a wider range of colours and sizes than ever before.

## CLAY TILE SELECTOR

We understand it's more than just colour you need to know, so our on-line Clay Tile Selector will help you identify; Profiles, Minimum pitch, Coverage rate per tile, Nail size required, Finish required: smooth, sand faced, weathered or alternative tile options.