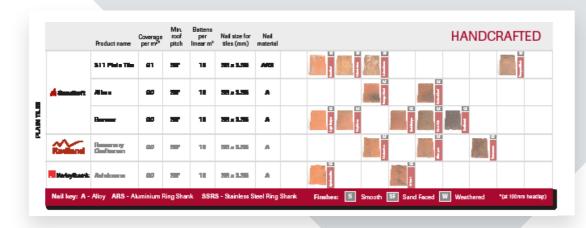

## **CLAY TILES**

Clay roof tiles are a natural and durable roofing material available in a wider range of colours and sizes than ever before.

## CLAY TILE SELECTOR

We understand it's more than just colour you need to know, so our on-line Clay Tile Selector will help you identify; Profiles, Minimum pitch, Coverage rate per tile, Nail size required, Finish required: smooth, sand faced, weathered or alternative tile options.