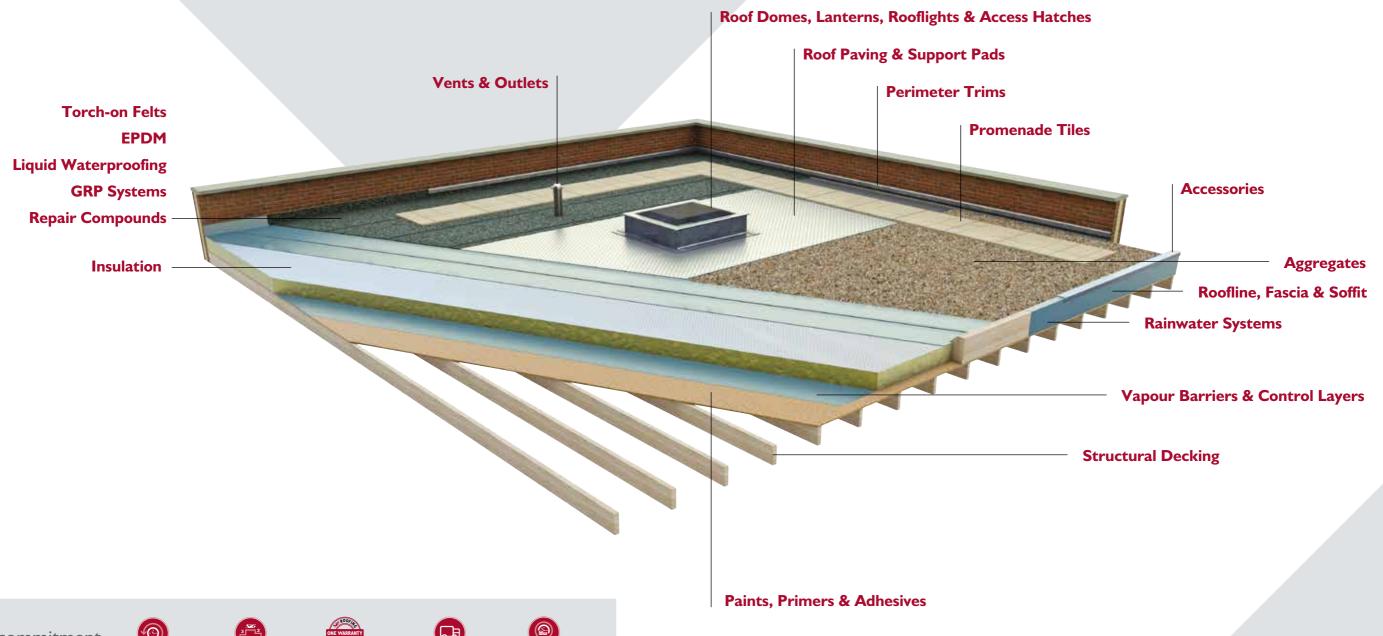

## **FLAT ROOFING**

With the largest choice of flat roofing products on the market, you can be sure of exceptional value and quality.

The systems we supply range from those at the cutting edge of modern roofing to the more traditional techniques.

Our supply portfolio gives you access to a large range of fully tested and compatible materials, products and components - all available from the leading manufacturers.

In addition to your key flat roofing materials, we also stock the ancillaries to finish off projects.

## FLAT ROOFING SYSTEMS

When working on flat roofing there are a range of product systems to suit every type, scale and finish. So whichever method of working is required, there are several options available.

## FLAT ROOFING ANCILLARIES

In addition to flat roof waterproofing options, we also stock the ancillaries needed to finish off your projects.

### INSULATION

Ensuring you use the right insulation can be a minefield, with a vast choice of product ranges available, legislative and building requirements and new products constantly being introduced. We can advise you on the most appropriate ranges to stock.

### STRUCTURAL DECKING

OSB 3 is highly engineered, moisture resistant and specifically designed for the most demanding roofing applications. Perfect for cold or warm deck flat roofs it's easy to work with, simple to fix and cheaper than structural plywood.

Adding light to a flat roof has become the norm for most projects. Quality specification modular glass rooflights are available to order in a wide range of sizes, supplied as fixed, or manually or electrically opening for ventilation. We also stock dome shape modular rooflights. Access hatches give easier access to flat roof spaces.

### **VENTS & OUTLETS**

While the requirements for roof drainage will vary depending on the type of roof, our vents and outlets ensure a watertight connection between the water/damp proofing membrane and the drainage pipework.

### **TRIMS**

Roof edge trims and termination bars tidy up waterproofing membranes on flat roofs and are available in a range of sizes in either GRP or aluminium. They're an alternative to lead flashing and extremely durable and economical.

### **FLASHINGS**

Lead is the traditional material for this and is still one of the most popular methods of sealing the joint between walls and flat roofs.

Lead substitutes have become increasingly common and, depending on the life expectancy and budget of the job you are working on, they might be just what you need.