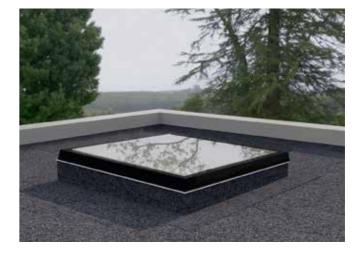

Adding light to a flat roof has become the norm for most projects. Quality specification modular glass rooflights are available to order in a wide range of sizes, supplied as fixed, or manually or electrically opening for ventilation. We also stock dome shape modular rooflights. Access hatches give easier access to flat roof spaces.