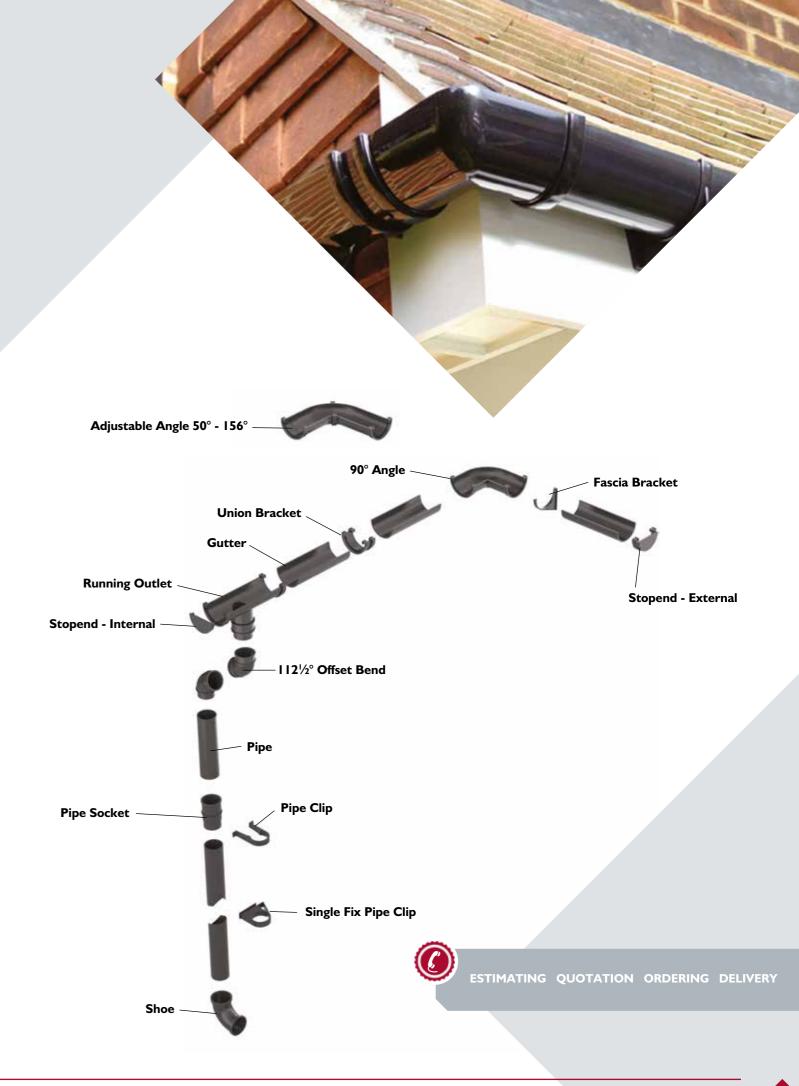

# ROOFLINE & RAINWATER

With the highest quality range of roofline and rainwater products, expertise and advice, you always get products manufactured to the highest specification.

### **RAINWATER SYSTEMS**

All our PVCu rainwater systems are manufactured and marked to British Standard Specifications and are suitable for all types of domestic, commercial and industrial buildings. PVCu systems have a number of advantages that make them a cost-effective solution to rainwater collection and drainage:

- Maintenance free with consistent finish and colour
- Tough, durable and lightweight for ease of installation
- Well-defined stylish contours ensure a seamless match with all styles of property, new or old