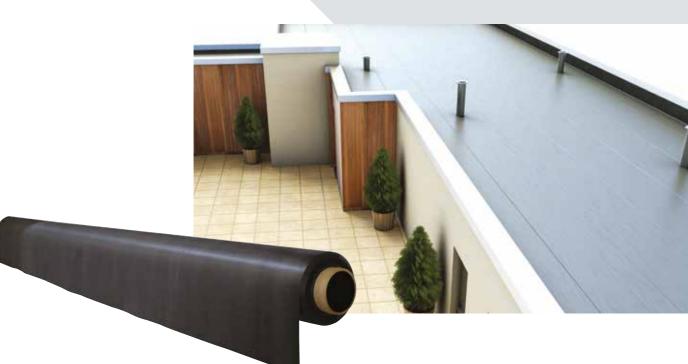

### **EPDM**

Our EPDM roofing range includes a choice of membrane thicknesses, adhesives, trims and drainage accessories.

Depending on your requirements we can supply stock in either whole rolls or cut to the customers size.

With BroofT4 fire rating and +35 year BBA life expectancy making this the ideal choice for refurbishments and new build projects.