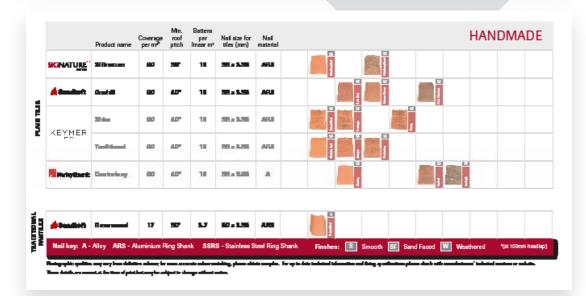

### **HERITAGE RECLAIMED SLATE**

A reproduction roof slate providing all the look and feel of weathered natural reclaimed slate but with a 25-year guarantee and no shortage of supply.

A hand-crafted, hand coloured slate using moulds from natural slate originals, available in two colours, in any quantity, requiring no sorting or grading. The glass fibre cement construction provides a light yet durable roofing slate material that weighs only 30kg/m<sup>2</sup>.