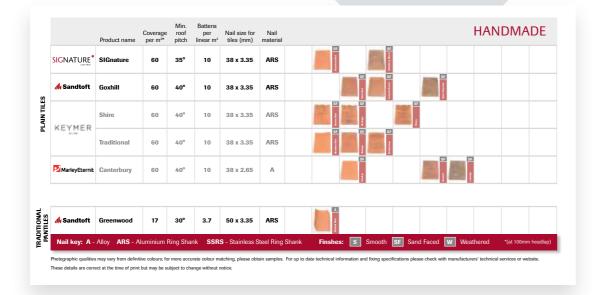

# **CLAY TILES**

Clay roof tiles are a natural and durable roofing material available in a wider range of colours and sizes than ever before.

|               | Product name          | Coverage<br>per m <sup>2*</sup> | Min.<br>roof<br>pitch | Battens<br>per<br>linear m² | Nail size for tiles (mm) | Nail<br>material | HANDCRAFTED |
|---------------|-----------------------|---------------------------------|-----------------------|-----------------------------|--------------------------|------------------|-------------|
|               | 311 Plain Tile        | 61                              | 35°                   | 10                          | 38 x 3.35                | ARS              | Transming   |
| Sandtoft      | Alban                 | 60                              | 35°                   | 10                          | 38 x 3.35                | А                |             |
|               | Barrow                | 60                              | 35°                   | 10                          | 38 x 3.35                | A                |             |
| Redland       | Rosemary<br>Craftsman | 60                              | 35°                   | 10                          | 38 x 3.35                | А                | 3 street    |
| MarleyEternit | Ashdowne              | 60                              | 35°                   | 10                          | 38 x 3.35                | А                |             |

# CLAY TILE SELECTOR

We understand it's more than just colour you need to know, so our on-line Clay Tile Selector will help you identify; Profiles, Minimum pitch, Coverage rate per tile, Nail size required, Finish required: smooth, sand faced, weathered or alternative tile options.