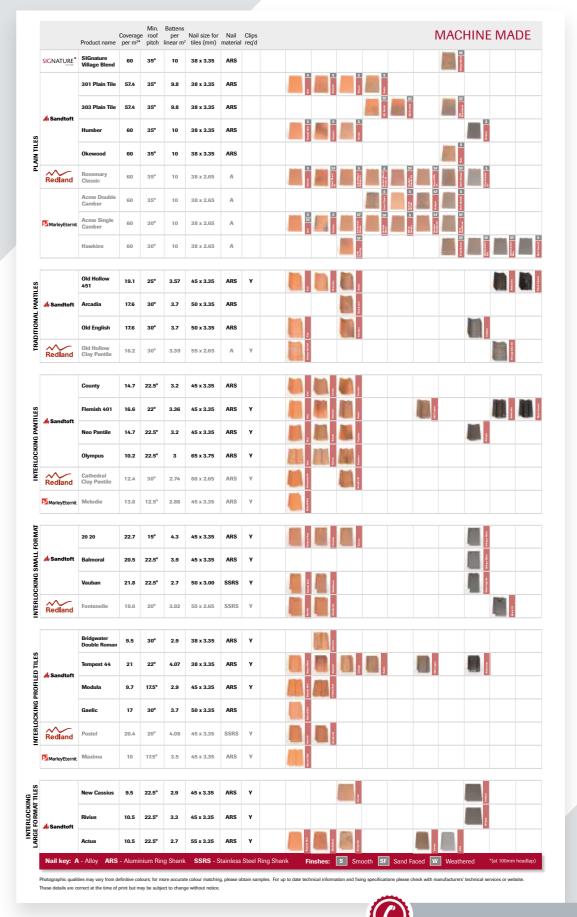

### **ROOF COVERINGS**

Whether it's concrete, fibre cement or even fibre glass, man made tiles are a durable alternative to traditional materials offering excellent quality and value for money.

Concrete tiles are the most widely used and readily available roof covering. Strong and designed to perform in even the most demanding British weather conditions they are a costeffective solution. Our wide range of concrete tiles and accessories come in a variety of profiles, colours and sizes.

Double Double Standard Metric Metric **PROFILE Pantiles** Square Profile Standard Pantile Roman Regent Pattern **SIZING** 15" x 9" Various Metric Metric Metric Metric Metric Flat Split Thin Leading Thin Leading Double Thin Leading **PROFILE** Edge Riven Edge Riven Split Plain Tile Metric Metric Edge Edge Split **SIZING** Metric Metric Metric Metric Metric Metric