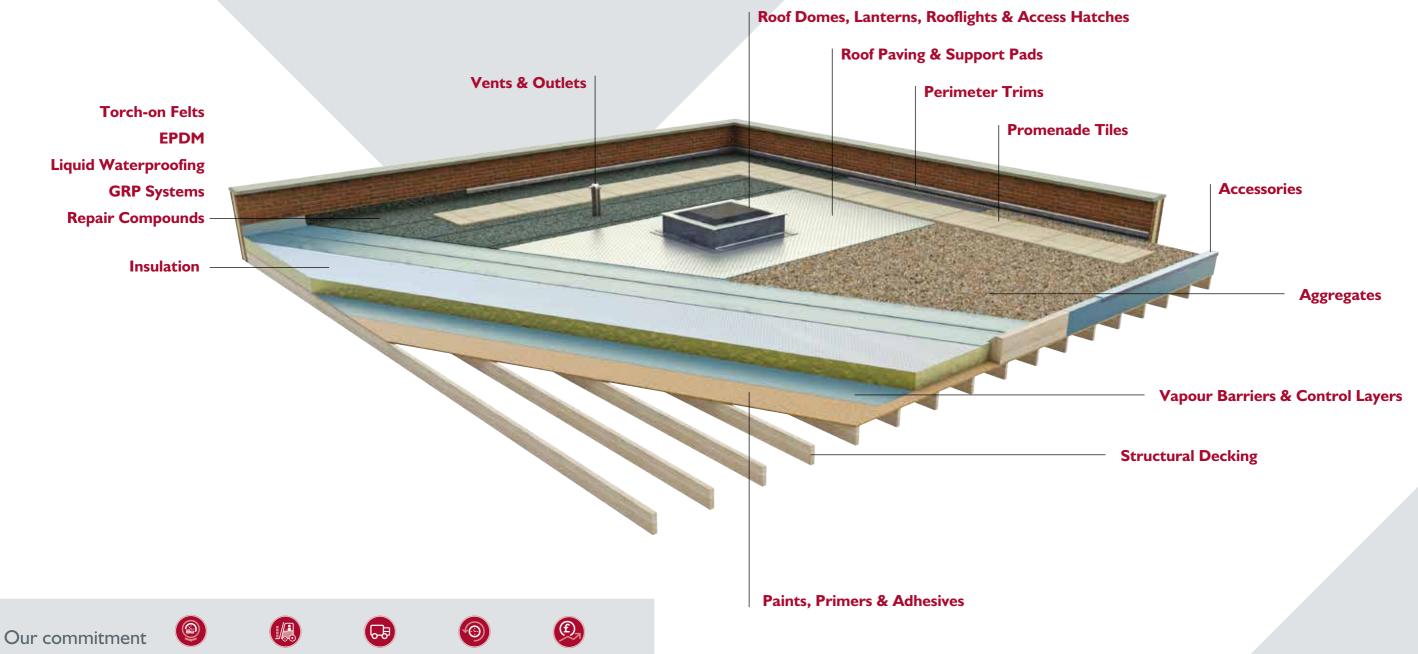

# **FLAT ROOFING**

With the largest choice of flat roofing products on the market, you can be sure of exceptional value and quality.

The systems we supply range from those at the cutting edge of modern roofing to the more traditional techniques.

Our supply portfolio gives you access to a large range of fully tested and compatible materials, products and components - all available from the leading manufacturers.

In addition to your key flat roofing materials, we also stock the ancillaries your customers need to finish off projects.

# FLAT ROOFING SYSTEMS

When working on flat roofing there are a range of product systems to suit every type, scale and finish. Even if your customer prefers a certain method of working, there are several options available.

Our ranges include Cap Sheets, Underlays and Vapour Control Layers. With new membranes providing increased resistance to aging and weathering they continue to be suitable for all roof sizes, easy to install and low in cost. They can be the ideal choice for tailoring the build up to the project criteria.

#### **EPDM**

Our EPDM roofing range includes a choice of membrane thicknesses, adhesives, trims and drainage accessories.

Depending on your requirements we can supply stock in either whole rolls or cut to the customers size.

#### LIQUID WATERPROOFING

Our liquid waterproofing systems are simple to use straight from the bucket. Applied by brush, roller or spray they are ideal for flame-free application where access is limited or where large amounts of detailing are required.

#### **GRP SYSTEMS**

GRP (Glass Reinforced Plastic) is a high performance, proven technology found on everything from boats and water tanks to ponds and pools, keeping water in as well as out. Made in the UK, it's an environmentally safe composite and a great modern alternative to bitumen, felt and lead - perfect for creating flat roofs that are extremely strong, completely waterproof and long lasting.

#### **REPAIR COMPOUNDS**

Our Roof Repair System is a low odour, low VOC, solvent based acrylic resin system for use when waterproofing various roofing systems such as flat and pitched roofs, bituminous felt, asphalt, gutters, concrete, brickwork, metal surface.

#### **PAINTS & PRIMERS**

A range of easy to apply paints and primers, including:

- Felt Roof Adhesive
- Bitumen Primers
- Black Bitumen Paint
- Aluminium Paint
- All Weather Roof Coat

Sales Support Team: 01480 302 501 merchants@sigroofing.co.uk

# FLAT ROOFING ANCILLARIES

In addition to flat roof waterproofing options, we also stock the ancillaries needed to finish off your customers projects.

#### INSULATION

Ensuring your customer choses the right insulation can be a minefield, with a vast choice of product ranges available, legislative and building requirements and new products constantly being introduced. We can advise you on the most appropriate ranges to stock.

#### STRUCTURAL DECKING

OSB 3 is highly engineered, moisture resistant and specifically designed for the most demanding roofing applications. Perfect for cold or warm deck flat roofs it's easy to work with, simple to fix and cheaper than structural plywood.

Adding light to a flat roof has become the norm for most projects. Quality specification modular glass rooflights are available to order in a wide range of sizes, supplied as fixed, or manually or electrically opening for ventilation. We also stock dome shape modular rooflights. Access hatches give easier access to flat roof spaces.

#### **VENTS & OUTLETS**

While the requirements for roof drainage will vary depending on the type of roof, our vents and outlets ensure a watertight connection between the water/damp proofing membrane and the drainage pipework.

Roof edge trims and termination bars tidy up waterproofing membranes on flat roofs and are available in a range of sizes in either GRP or aluminium. They're an alternative to lead flashing and extremely durable and economical.

#### **FLASHINGS**

Lead is the traditional material for this and is still one of the most popular methods of sealing the joint between walls and flat roofs.

Lead substitutes have become increasingly common and, depending on the life expectancy and budget of the job you are working on, they might be just what you need.