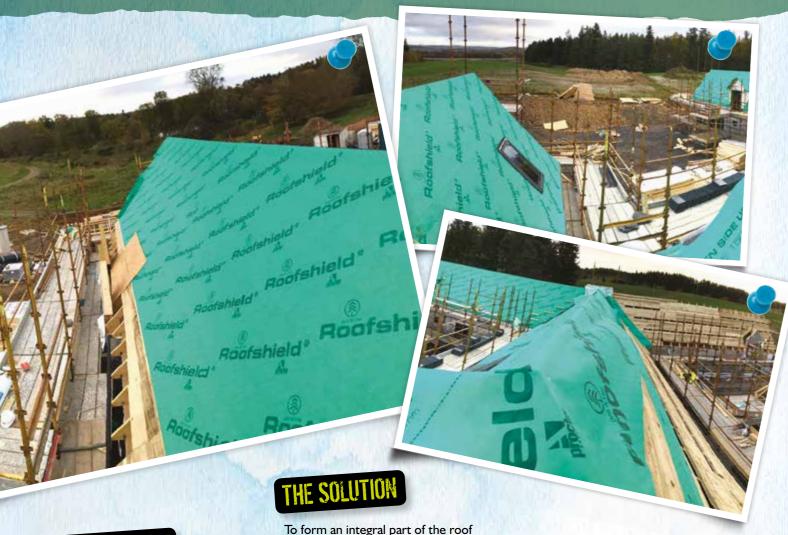

# Laying it on for Perthshire residential development

# THE CHALLENGE

A large residential development at Murthly, Old England, in the Perthshire countryside needed a pitched roof underlay to deliver excellent weather tightness combined with superior breathability and protection. Some roofing membranes tend to sag in the gaps between sarking boards, causing water to collect, risking leaks, and can tear on site.

construction, timber frame kit specialist Scotframe selected the Roofshield membrane from the A. Proctor Group to give the highest level of protection.

Roofshield's patented Spunbond Meltblown Spunbond structure allows high levels of airflow and transport of moisture vapour, so condensation in the roof space is virtually impossible. It has an extremely high vapour and air permeability, so still performs in conditions where airtight alternatives won't.

# WHAT WE LEARNED

Scott Cameron, Project Manager for contractor Algo commented: "The Roofshield membrane has been excellent in terms of its weather tightness, with absolutely no leaks across the whole of the 583m² site. It's also incredibly robust so we didn't have to worry about tearing or damaging it on site."