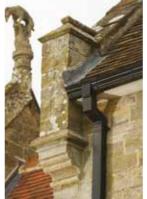

# **ALUMINIUM**, **BUT TRADITIONAL**

Historically, cast iron rainwater systems have always been a robust, sturdy and attractive choice. If you're looking for a rainwater system with a traditional look and feel, especially for heritage buildings or conservation areas, there are now a number of aluminium products available to choose from. Not only can they replicate the appearance of more traditional materials, they're made in the same original sizes to give a

New aluminium systems are also extremely durable. They boast proven strength, corrosion resistance and sustainability and very low, in some cases zero, lifetime maintenance costs for 50 years or more.

Aluminium can also hold and maintain a coloured coating without touch-ups. Many aluminium systems are coloured using a polyester powder coat (PPC) paint which is designed to hold colour and gloss levels for longer.

Aluminium systems, like Marley Alutec's Traditional range, are up to 65% lighter than other alternatives, meaning they are far easier and safer to handle and install

www.marleyalutec.co.uk/products/traditional-rainwater-systems/