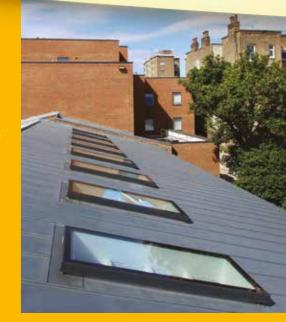

# **FIVE CONSIDERATIONS** WHEN INSTALLING A ROOFLIGHT

- permission? Usually, you don't, but always make sure, especially if it's a listed building.
- storage and handling. Large over 200kg, and simply getting them onto the roof might need some the rooflight may need a two-man lift.
- Remember that a 'flat' rooflight being installed in a 'flat' roof still needs to be installed at a

- with Building Regulations, aid water run-off and that maximum 'flex', or weight-bearing capability, is accounted for.
- it comes to curb selection: constructed proprietary upstand. Manufacturer's upstands, such as Whitesales, are specifically issues with waterproofing are the most likely complication to watch out for.