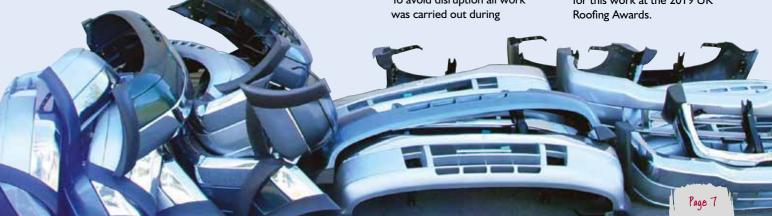

# THE SOLUTION

All the existing cement slates and the felt system, which had broken down and was causing condensation issues within the building, were removed. The entire roof was then replaced using IKOslate (and IKO Rubbershield Pro Breather Membrane). This polymer composite is made from 99% recycled material (including car parts) and has greater durability than the fibre cement previously on the roof. To avoid disruption all work